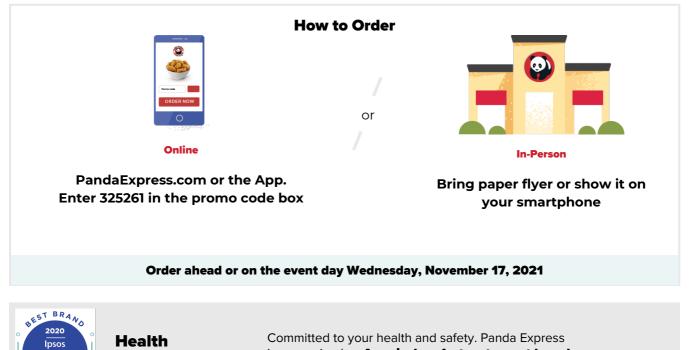

## Resurrection Catholic School

20% of event sales will be donated

When

Wednesday, November 17, 2021 All Day: 11:00 AM to 9:30 PM

## Where

Panda Express located at: STADIUM & 110TH 10950 Stadium Parkway Kansas City KS 66111 (913) 334 - 1719

 HEALTH SAFETY
 and Safety

 is recognized as America's safest restaurant brand.

Participating fundraiser guests are required to present a valid fundraiser flyer (paper copy or digital image) with each order to receive credit towards the fundraiser. Flyers may not be distributed inside or within the vicinity of the restaurant including, without limitation to, the restaurant parking lot before or during the fundraiser. Panda Restaurant Group reserves the right cancel any and all fundraiser events for any reason and/or withhold payment of associated donation, if the Panda Restaurant Group Fundraiser Guidelines are not followed.